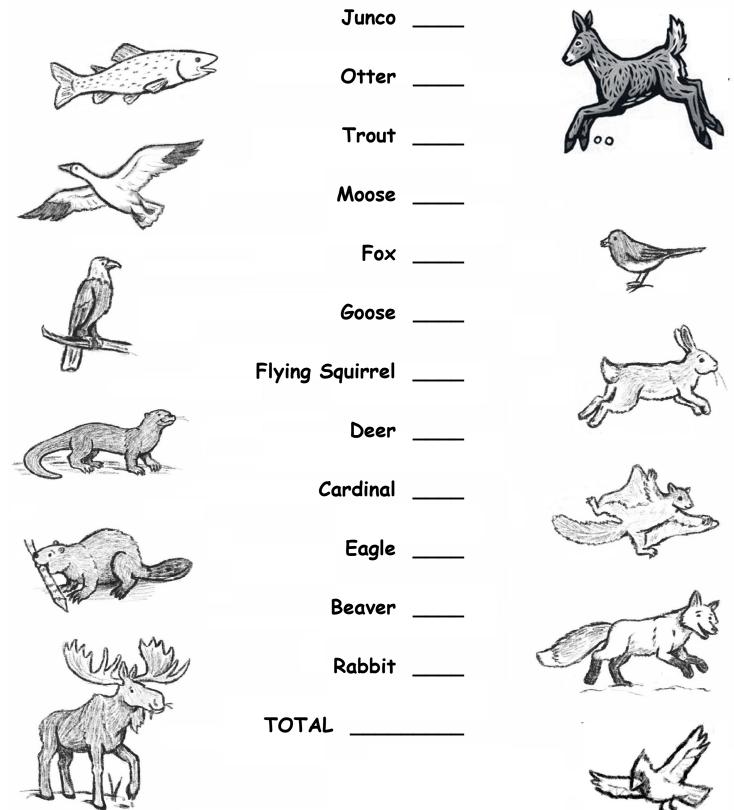

# Twelve Days of Winter

How many of each animal were highlighted in the book? How many total?