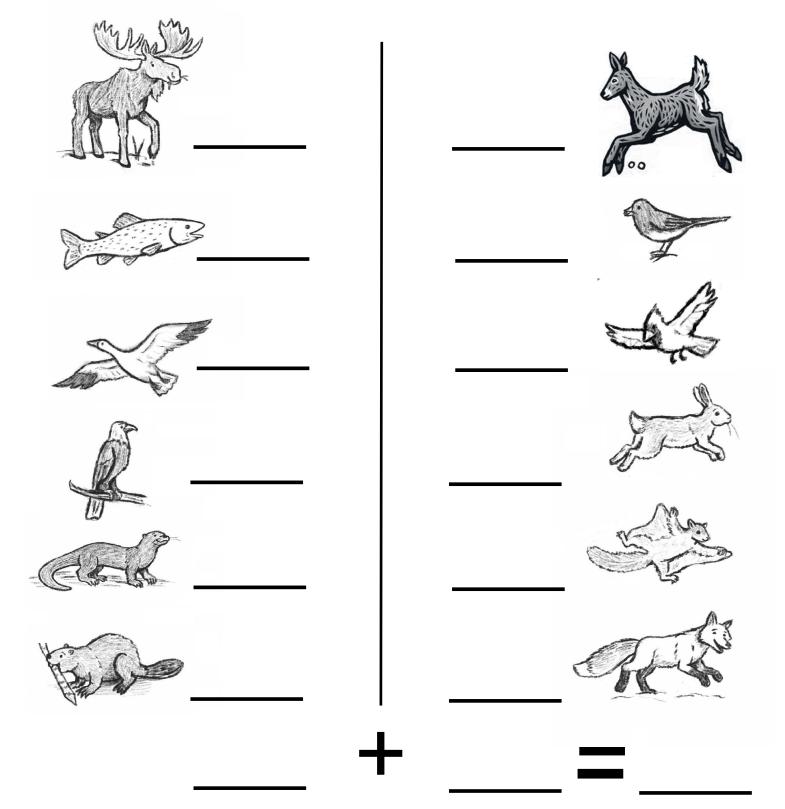

# Twelve Days of Winter

How many animals were counted in the story? Add them up!