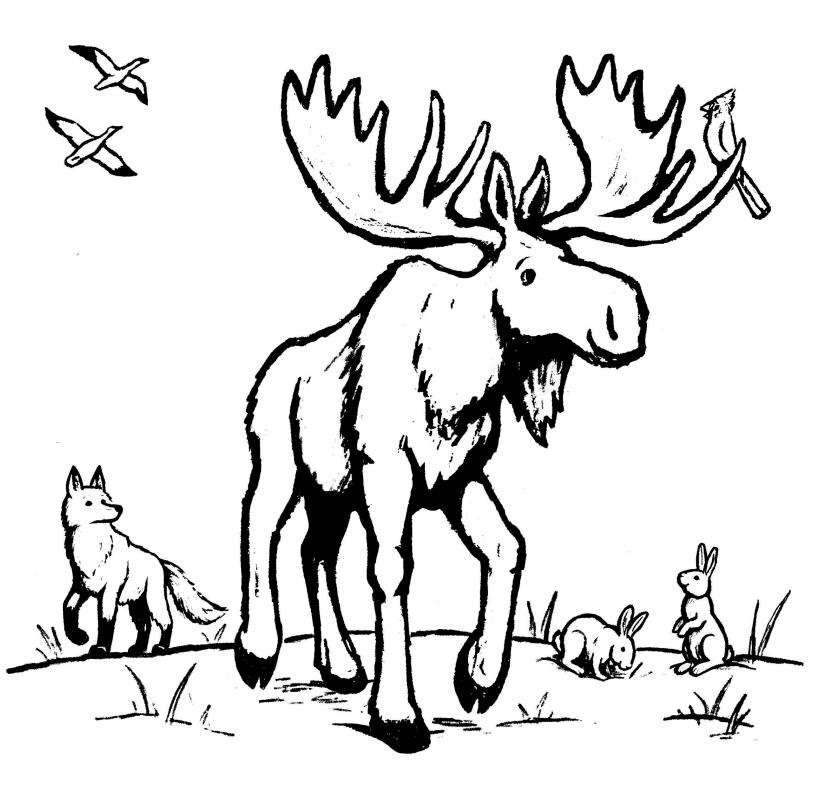

# Twelve Days of Winter

Draw a line from the animal name to the matching picture.

# Twelve Days of Winter

How many of each animal were highlighted in the book? How many total?

# Twelve Days of Winter

How many animals were counted in the story? Add them up!

# Twelve Days of Winter by Sherri Maret

Write the name of the animal under its picture. Use the word bank below.

**Flying Squirrel** 

Cardinal

Junco

Moose

Trout

Otter

Fox

Deer

**Rabbit** 

Beaver

Eagle

Goose

By Sherri Maret Illustrated by Thomas Hilley