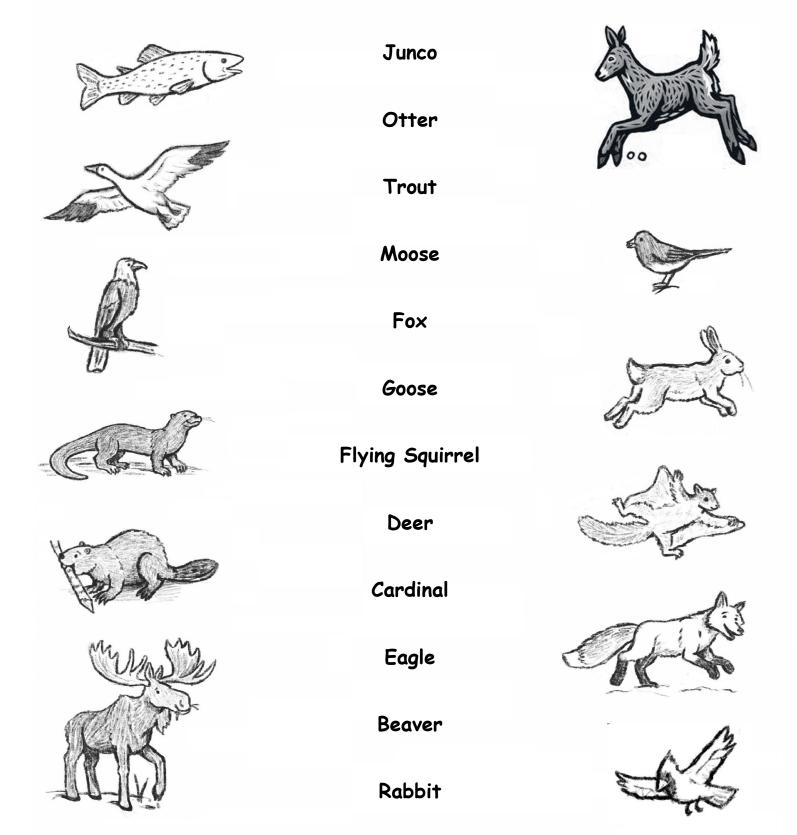

# Twelve Days of Winter

Draw a line from the animal name to the matching picture.